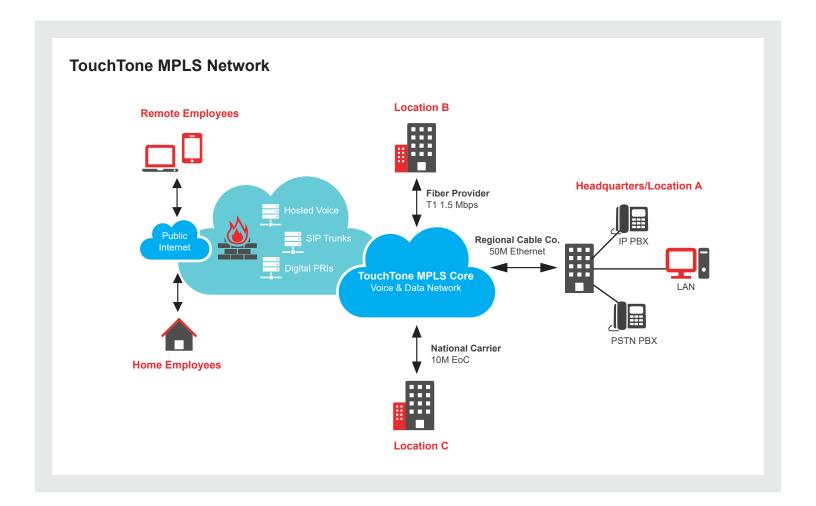

## Eliminate the Need for a Single Carrier Solution - Improve Performance while Reducing Costs with TouchTone MPLS

TouchTone Communications understands that network requirements differ from location to location. Our fully meshed MPLS network provides a cost-effective, reliable, and secure way to consolidate all of your business applications and locations onto a single private network. Choose the most cost efficient carrier, access type and speed for each of your individual locations to deliver optimal performance and dependability.

## Features & Benefits

- **Cost Effective and Flexible** 
  - Choose between multiple carriers, access types and speeds based on individual location needs. Bandwidth is available in speeds 1.5 Mbps or higher.
- Private and Secure

TouchTone's MPLS Virtual Private Network (VPN) keeps data safe and securely connects and transfers data between locations with guaranteed dynamic bandwidth. With a remote-access VPN, mobile and remote employees can access company email and files from anywhere and at anytime without risk.

- Scalable
  Integrate voice, video, and data into a single IP network with scalable bandwidth options at each site. Enable network access for multiple types of end-users including remote and mobile employees.
- Fully Managed