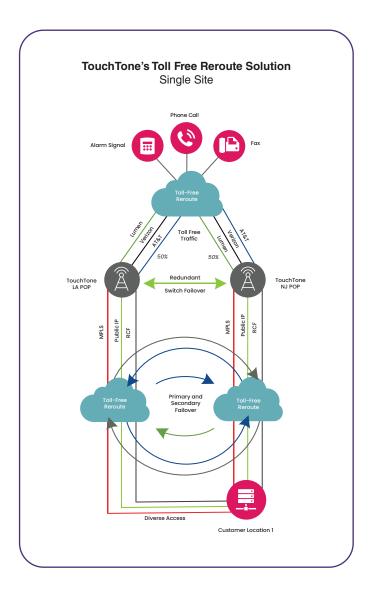

TouchTone delivers best-in-class total end-to-end voice reroute solutions designed specifically for security, life safety and alarm monitoring companies. In the event of an outage, Internet connectivity failure or SMS corruption, voice traffic is automatically rerouted over multiple originating providers and redundant paths to ensure both quality and guaranteed call termination.

Reroute Types: Toll Free, Local, and IP

TouchTone's self-healing rerouting solution allows a single toll-free number to route over multiple providers to ensure guaranteed uptime.