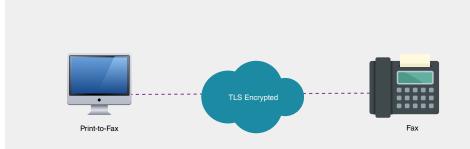

PC-to-Fax (Print-to-Fax) enables users to 'Print' to a fax machine directly from their PC. PC to Fax is very convenient and powerful. Clients using PC-toFax simply open the document they want to fax, go to file/print and select Internet Fax as their printer.

The fax is then sent via the web to the Data Center and out over the secure and reliable fax network for delivery. PC-to-Fax is also available with TLS encryption keeping fax data safe.